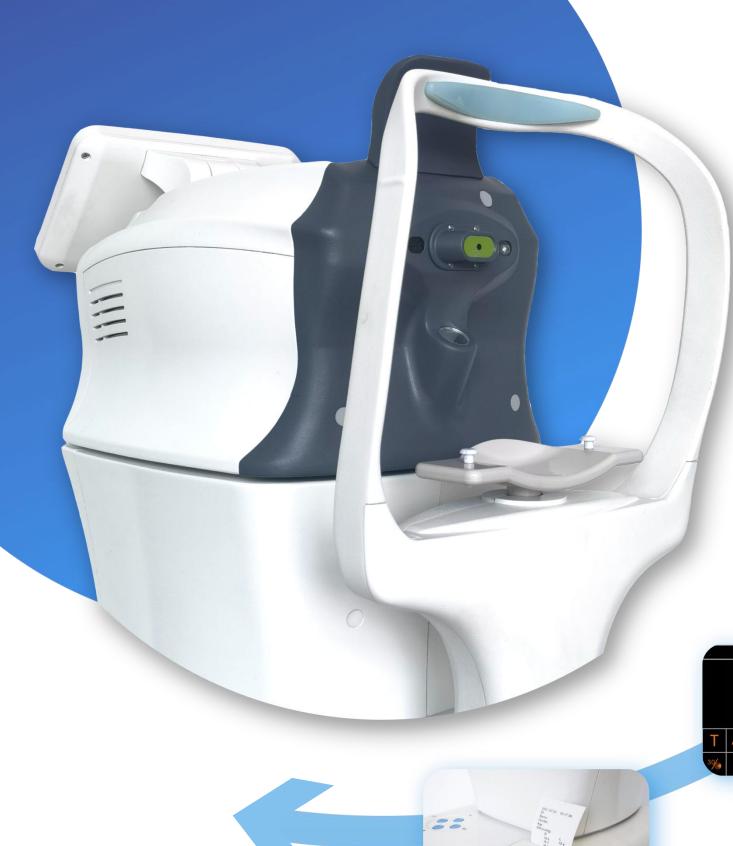

## Electric chin rest

SK-5000B supports corneal thickness measurement More functions

Auto alignment Auto focus

Fully automatic mode One touch You can get OS&OD data It also supports semiautomatic/manual mode

Corneal thickness measurement Auto soft air puff

Support air puff detection after turn on Support safety limit setting Safer equipment use and operation

Auto switch OS&OD

Print report Auto paper cutting

7 inch color capacitive touch screen Can be flip up and down 180  $^{\circ}$ Flip right and left 60° Operation and observation are more convenient