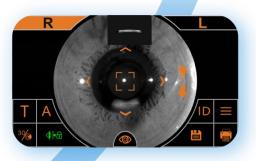

## Electric chin rest

SK-5000B supports corneal thickness measurement More functions

Auto alignment Auto focus

Fully automatic mode One touch You can get OS&OD data It also supports semiautomatic/manual mode

Corneal thickness measurement Auto soft air puff

Support air puff detection after turn on Support safety limit setting Safer equipment use and operation

Auto switch OS&OD

Print report Auto paper cutting

7 inch color capacitive touch screen Can be flip up and down 180  $^{\circ}$ Flip right and left 60° Operation and observation are more convenient