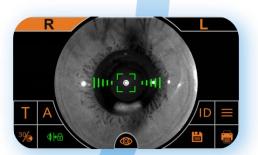

## Electric chin rest

SK-5000B supports corneal thickness measurement More functions

Auto alignment Auto focus

Fully automatic mode One touch You can get OS&OD data It also supports semiautomatic/manual mode

Corneal thickness measurement Auto soft air puff

Support air puff detection after turn on Support safety limit setting Safer equipment use and operation

Auto switch OS&OD

Print report Auto paper cutting

7 inch color capacitive touch screen Can be flip up and down 180  $^{\circ}$ Flip right and left 60° Operation and observation are more convenient