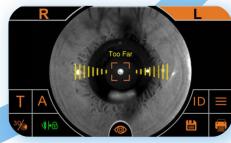

## Electric chin rest

SK-5000B supports corneal thickness measurement More functions

Auto alignment Auto focus

Fully automatic mode One touch You can get OS&OD data It also supports semiautomatic/manual mode

Corneal thickness measurement Auto soft air puff

Support air puff detection after turn on Support safety limit setting Safer equipment use and operation

Auto switch OS&OD

Print report Auto paper cutting

7 inch color capacitive touch screen Can be flip up and down 180  $^{\circ}$ Flip right and left 60° Operation and observation are more convenient