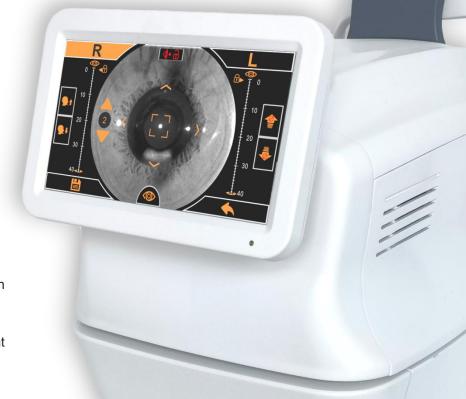

## Electric chin rest

SK-5000B supports corneal thickness measurement More functions

Auto alignment Auto focus

Fully automatic mode One touch You can get OS&OD data It also supports semiautomatic/manual mode

Corneal thickness measurement Auto soft air puff

Support air puff detection after turn on Support safety limit setting Safer equipment use and operation

Auto switch OS&OD

Print report Auto paper cutting

7 inch color capacitive touch screen Can be flip up and down 180  $^{\circ}$ Flip right and left 60° Operation and observation are more convenient