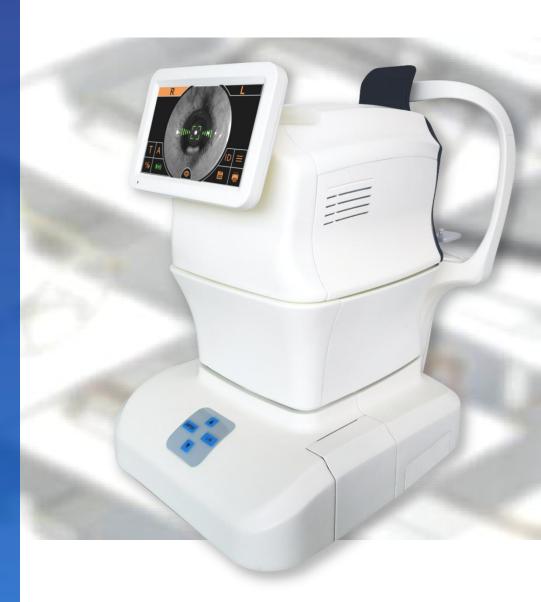

## Electric chin rest

SK-5000B supports corneal thickness measurement More functions

Auto alignment Auto focus

Fully automatic mode One touch You can get OS&OD data It also supports semiautomatic/manual mode